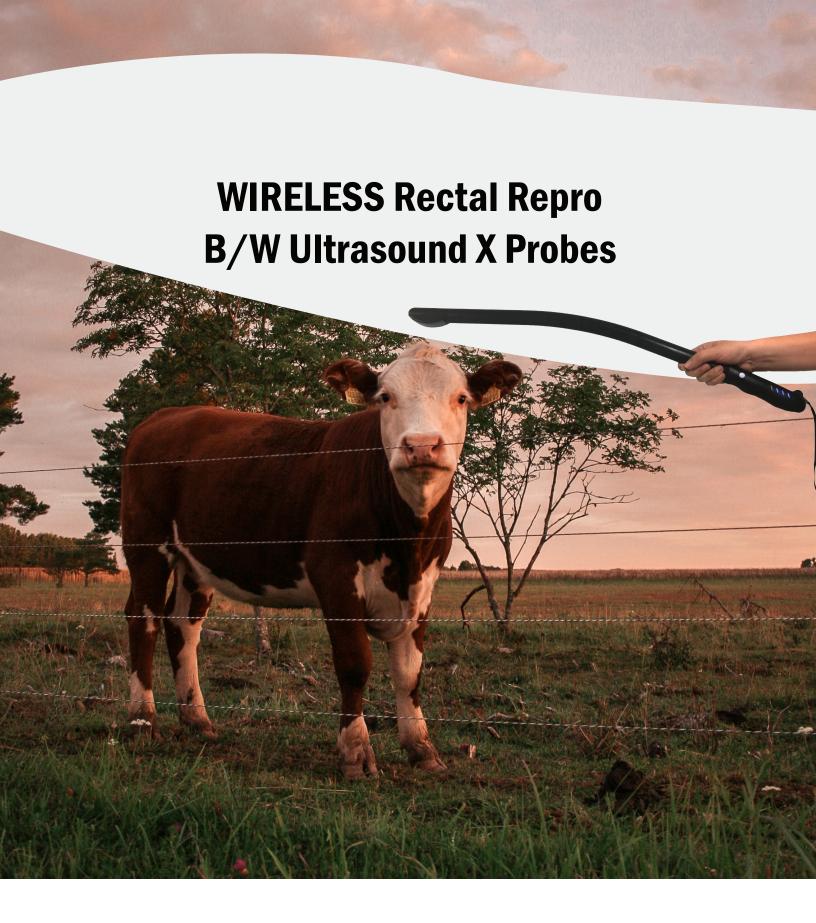

## X Probe WIRELESS Rectal Repro B/W Ultrasound Scanner

X Probe-L – Linear Probe with a radius of 64 mm with 7.5 or 10.0 MHz and a Scan Depth of 100 mm

Suited for small placenta in cows

X Probe-C – Convex Probe
with a radius of 60 mm with 3.5 or 5.0 MHz
and a Scan Depth of 200 mm

Suited for larger placentas in cows

X Probe-N – Linear Probe
with a Probe length of 20 mm with 7.5 or 10.0 MHz
and a Scan Depth of 100 mm

Suited for ewes and nanny's