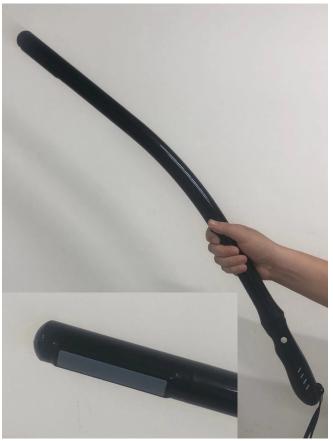

## X Probe WIRELESS Rectal Repro B/W Ultrasound Scanner

X Probe-L – Linear Probe with a radius of 64 mm with 7.5 or 10.0 MHz and a Scan Depth of 100 mm

Suited for small placenta in cows

X Probe-C – Convex Probe
with a radius of 60 mm with 3.5 or 5.0 MHz
and a Scan Depth of 200 mm

Suited for larger placentas in cows

X Probe-N – Linear Probe
with a Probe length of 20 mm with 7.5 or 10.0 MHz
and a Scan Depth of 100 mm

Suited for ewes and nanny's