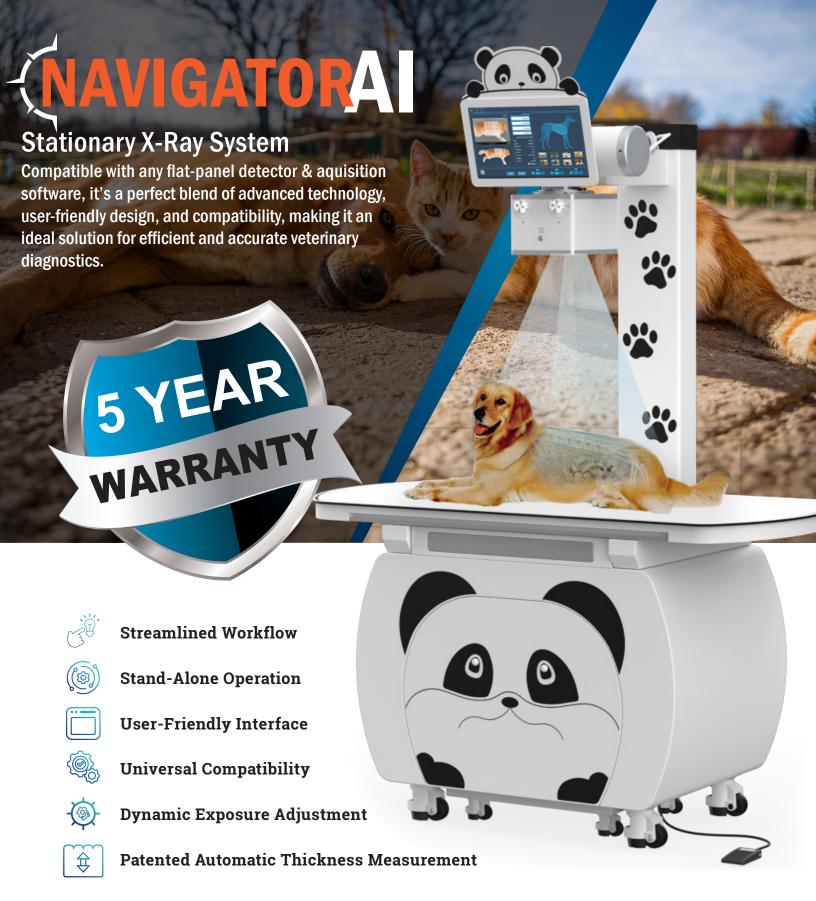

w w w . v e t x r a y . c o m

**Body Part Select** 

Orientation

Livestream

**Species Select** 

**Positioning Guide** 

Auto-Parameters settings

Auto-Thickness Detection

## **Key Features:**

**Distinctive Panda Design** 

**Universal Compatibility** 

Four-Way Floating Tabletop

**Restraining Straps** 

**Urine Track** 

**Auto-Tube Calibration** 

Canon E7239X Tube

Max Amperage input: 16 amps

32kw, single phase high frequency generator

**Patented Automatic Thickness Measurement** 

**Collimator Field Illumination During Tabletop Movement** 

Easy Transportation, Mobility, and Installation