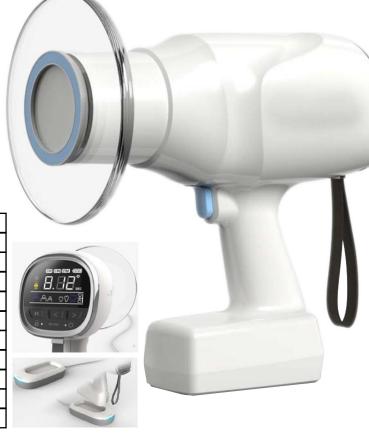

### - WIRELESS CHARGING

The user can easily charge by placing DT-703 on the cradle.

#### - SMART BATTERY MANAGEMENT

DT-703 can take up to 300 exposures with one full charge of the battery.

#### - LIGHT & COMPACT

Lightweight, weighing just over 3 lbs. and easy to operate with just one hand.

## **Generator Specs:**

| Model                         | DT-703                            |  |
|-------------------------------|-----------------------------------|--|
| Output Power                  | 70kV/3mA                          |  |
| kV Deviation                  | ±3 %                              |  |
| mA Deviation                  | +3 %                              |  |
| Focal Spot                    | 0.33mm x 0.3mm                    |  |
| Target Angle                  | 13 degree                         |  |
| Inherent Filtration           | 0.55mm AI                         |  |
| Total Filtration              | 1.5mm AI                          |  |
| Battery Charger Input Voltage | AC 100-240V / 50-80Hz             |  |
| Battery Voltage               | 24.2V (nominal) / 25.2V (maximum) |  |
| Weight                        | 3.3 lbs                           |  |