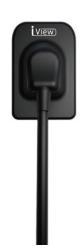

#### - SUPERIOR & HIGH RESOLUTION IMAGE QUALITY

Superior & High resolution 0.3mm FOCAL SPOT

Digital Dental X-Ray System includes a Size #1.0 or Size #2.0 Dental Sensor, i-View Dental Acquisition & Viewing Software Program, Laptop Computer with Windows 10, and a Package of Sleeves (500)

## **Sensor Specs:**

| _                     | •                                  |                                    |
|-----------------------|------------------------------------|------------------------------------|
| Model                 | i-View 1.0                         | i-View 2.0                         |
| Detector Technology   | CMOS                               | смоѕ                               |
| Scintillator          | CsI                                | CsI                                |
| Pixel Pitch (µm)      | <b>20μm</b>                        | 20µm                               |
| Active Area (mm)      | 20mm x 30mm                        | 26mm x 36mm                        |
| AD Conversion Bit     | 14 bit                             | 14 bit                             |
| Trigger Mode          | AED (automatic exposure detection) | AED (automatic exposure detection) |
| Dimensions            | 25.4mm x 36.8mm x 4.5mm            | 30.4mm x 41.9mm x 4.5mm            |
| X-Ray Exposure Window | max 5 sec                          | max 5 sec                          |
| Ingress Protection    | IP-68                              | IP-68                              |
| Length of Cable       | Standard 10' - Optional 16'        | Standard 10' - Optional 16'        |