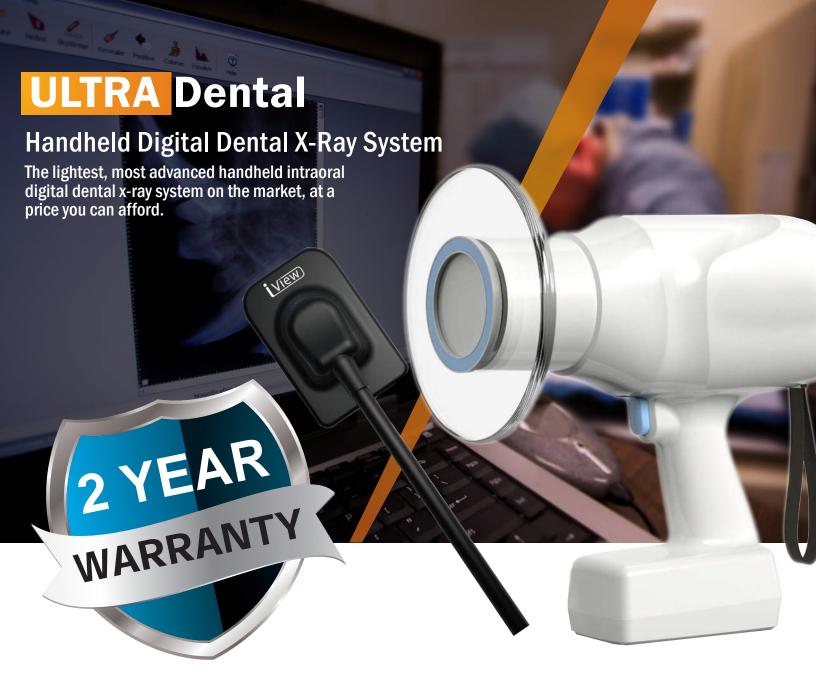

#### - SUPERIOR & HIGH RESOLUTION IMAGE QUALITY

Superior & High resolution 0.3mm FOCAL SPOT

Digital Dental X-Ray System includes a Size #1.0 or Size #2.0 Dental Sensor, i-View Dental Acquisition & Viewing Software Program, Laptop Computer with Windows 10, and a Package of Sleeves (500)