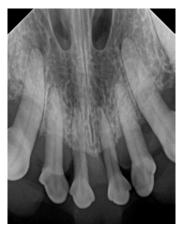

#### - SUPERIOR & HIGH RESOLUTION IMAGE QUALITY

Superior & High resolution 0.3mm FOCAL SPOT

Digital Dental X-Ray System includes a Size #1.0 or Size #2.0 Dental Sensor, i-View Dental Acquisition & Viewing Software Program, Laptop Computer with Windows 10, and a Package of Sleeves (500)