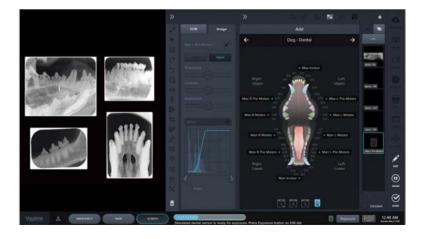

# **Voyance Acquisition Software:**

- Superior Image Quality
- Exam-specific algorithms image processing
- Automatic image optimization
- Edit existing patient information/search patient by patient name, patient ID, Accession number, bar code, etc.
- True size for printing
- Resend / Reprint image
- Send/Print queue management
- User-friendly touch GUI
- Useful functions: Auto Cropping, Auto Grid Supression, Auto Labeling, Auto Rotation, Free Rotation, Multi Layout, etc.
- Fully DICOM 3.0 Compatible: MWL, Send, Print, MPPS, etc.
- Customized functions and various themes