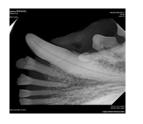

# Handheld Digital Dental X-Ray System

load equivalent at 70kVp

Convenience awaits with the Dental EZ handheld digital dental x-ray system. Fast, high-quality images at a price you can afford.