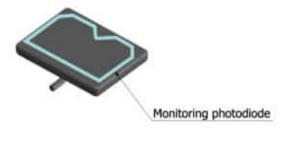

#### - Dose Monitoring

When taking X-ray images, the Monitoring Photodiode will compare the dose rate to a pre-set threshold. If the dose is higher than this threshold value, the image comes out automatically.