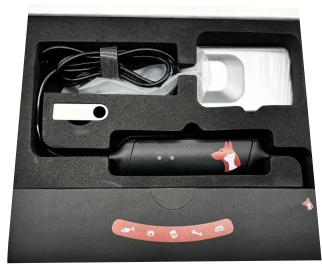

- Size 4 Sensor
- USB 2.0 Connection
- Enhanced Versatility
- Fast, High Quality Images
- More comprehensive area of imaging
- Efficient diagnoses of a wider range of patients

w w w . v e t x r a y . c o m
Contact us: