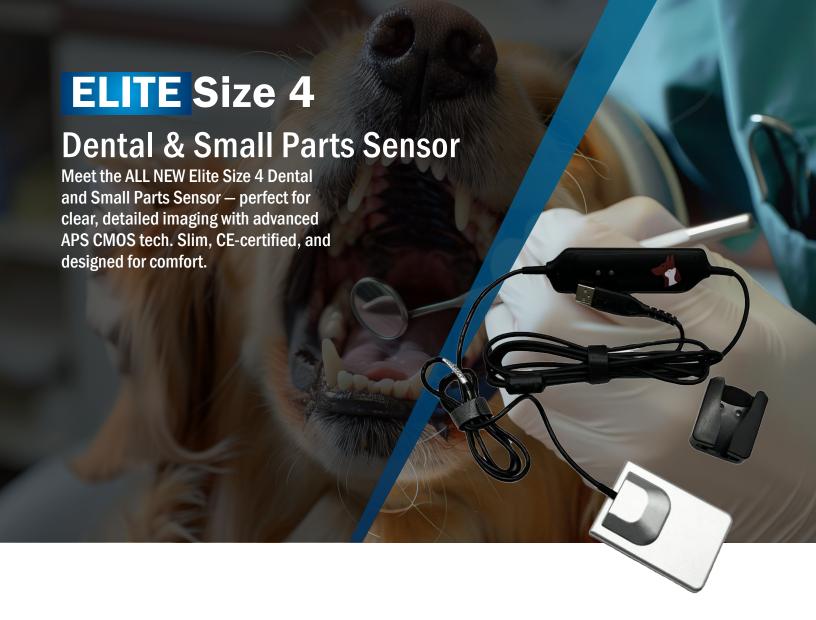

- Size 4 Sensor
- USB 2.0 Connection
- Enhanced Versatility
- Fast, High Quality Images
- More comprehensive area of imaging
- Efficient diagnoses of a wider range of patients







w w w . v e t x r a y . c o m
Contact us:

## **ELITE Size 4**Dental & Small Parts Sensor





## **Specifications**

| Quality Certification     | CE              |
|---------------------------|-----------------|
| Instrument classification | Class II        |
| Product Specification     | Size 4          |
| Sensor type               | APS CMOS        |
| External dimensions (mm)  | 77.1 x 53.8     |
| Effective area (mm)       | 67.3 x 46.7     |
| Sensor thickness          | 6.5mm           |
| Gray scale range          | 0~16383         |
| Power Supply              | 5.0 V (≥4.25 V) |
| Interface