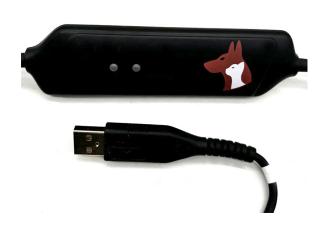

## **Specifications**

| Quality Certification     | CE              |
|---------------------------|-----------------|
| Instrument classification | Class II        |
| Product Specification     | Size 4          |
| Sensor type               | APS CMOS        |
| External dimensions (mm)  | 77.1 x 53.8     |
| Effective area (mm)       | 67.3 x 46.7     |
| Sensor thickness          | 6.5mm           |
| Gray scale range          | 0~16383         |
| Power Supply              | 5.0 V (≥4.25 V) |
| Interface                 | USB2.0          |